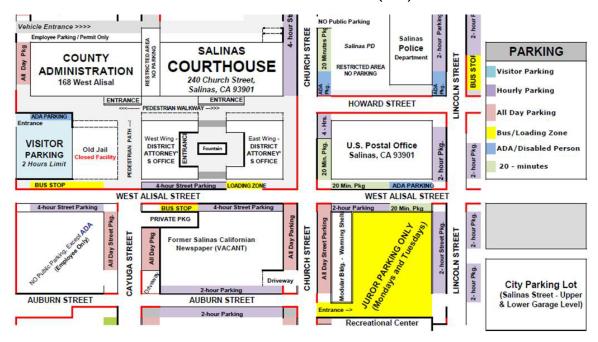

## PUBLIC ANNOUNCEMENT

Monterey County Superior Court announces a change in Juror Parking for the Salinas Courthouse located at 240 Church Street, Salinas 93901.

Beginning Monday, September 16, 2019, Jurors are invited to park in the lot located at the corner of West Alisal and Church Streets. The lot entrance is located on Church Street. (See the attached map.) Instructions and temporary parking permits will be included in all juror summons for those expected to report beginning on September 16, 2019. Additional or overflow parking will be available in the City of Salinas Parking Garage located on Lincoln Street. For both lots, temporary permits must be displayed in vehicles in order to avoid a parking citation.

Please note that the Amtrak Station located on Market Street is no longer available for juror parking. Additionally, the juror shuttle will no longer be operating effective September 16, 2019.

Questions or comments should be directed to Juror Services at (831) 775-5400.