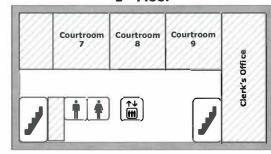

# 1<sup>st</sup> Floor

Courtroom 8 Courtroom 9

Courtroom 10 Courtroom 11

Newspaper

3rd Floor Human Resources

2<sup>nd</sup> Floor Jury Assembly

Clerk's Office 1<sup>st</sup> Floor

File Viewing Room 1st Floor

Self Help Center (118 W. Gabilan St.)