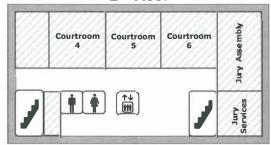

# 2<sup>nd</sup> Floor

## Salinas Courthouse

Parking

Courtroom 1 **Superior Court** Courtroom 2 **Human Resources** Courtroom 3 **Superior Court** Courtroom 4 **Administration** Courtroom 5

**Jury Office** 

**Superior Court** Courtroom 6 Clerk's Office Courtroom 7 **Superior Court** 

3rd Floor Human Resources

2<sup>nd</sup> Floor Jury Assembly

Clerk's Office 1<sup>st</sup> Floor

File Viewing Room 1st Floor

Self Help Center (118 W. Gabilan St.)