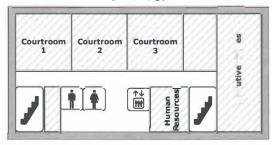

## 3rd Floor

## Salinas Courthouse

Parking

Courtroom 1 **Superior Court** Courtroom 2 **Human Resources** Courtroom 3 **Superior Court** Courtroom 4 **Administration** Courtroom 5

**Jury Office** 

**Superior Court** Courtroom 6 Clerk's Office Courtroom 7 **Superior Court** 

3rd Floor Human Resources

2<sup>nd</sup> Floor Jury Assembly

Clerk's Office 1<sup>st</sup> Floor

File Viewing Room 1st Floor

Self Help Center (118 W. Gabilan St.)